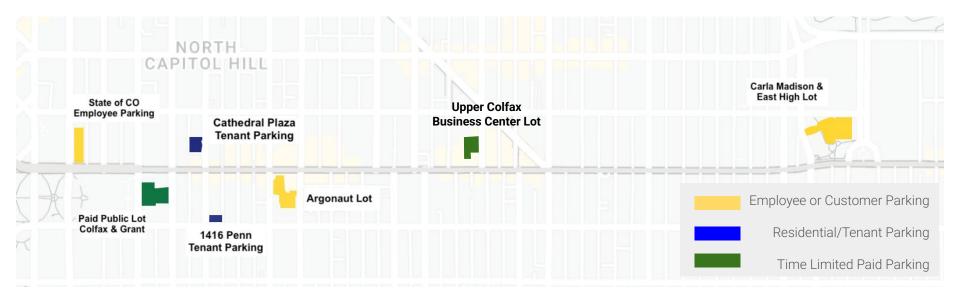

#### Off-Street Parking Availability & Usage - Broadway to Colorado

|                          | Available<br>Space | In Use | Usage<br>Rate |
|--------------------------|--------------------|--------|---------------|
| Argonaut Lot             | 139                | 57     | 41%           |
| State of<br>Colorado Lot | 139                | 33     | 24%           |
| Carla<br>Madison         | 123                | 112    | 91%           |

|                                          | Available<br>Space | In Use | Usage<br>Rate |
|------------------------------------------|--------------------|--------|---------------|
| Colfax & Grant Paid Lot                  | 114                | 14     | 12%           |
| Upper Colfax Business<br>Center Paid Lot | 92                 | 13     | 14%           |
| Cathedral Plaza                          | 59                 | 38     | 64%           |