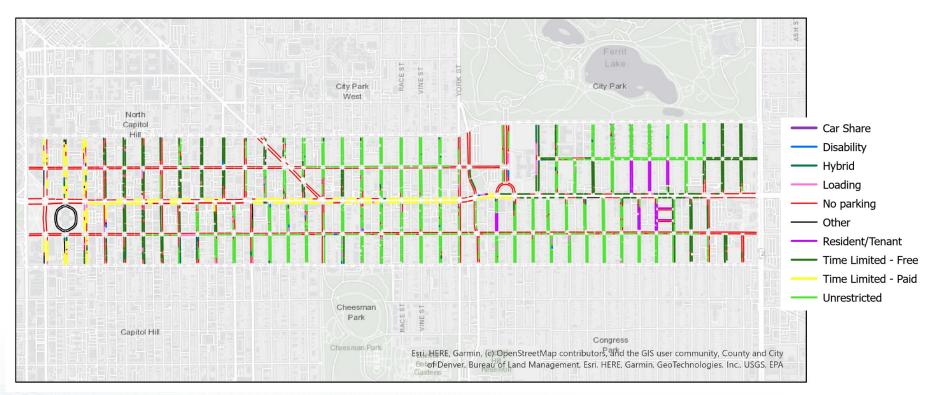

## Types of Parking

- Unrestricted (free, no time restriction)
- **Time Limited Free** (Ex: 2hr parking across study area)
- Time Limited Paid (Ex: Colfax parking meters)
- Disability Parking
- Residential/Tenant Parking Only
- Customer/Employee Parking Only
- Loading Only
- Car Share Parking Only
- EV Charging Parking Only
- Other (Restricted/Unrestricted)

\*City of Denver Curbside Access Plan\*