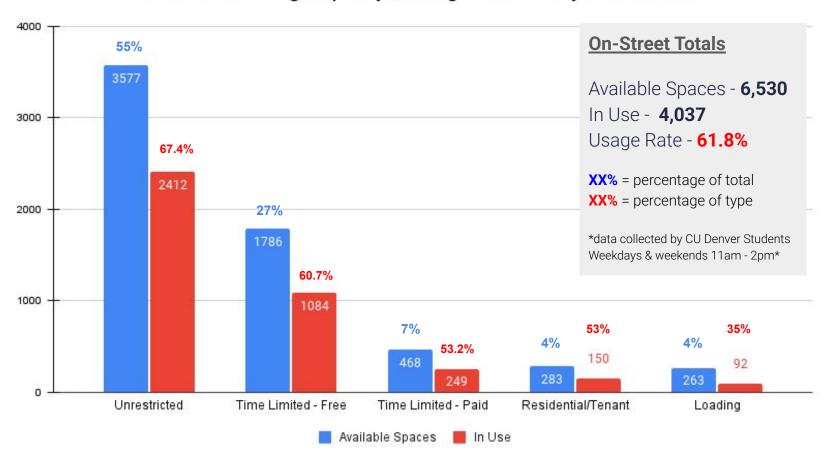

# Types of Parking

- Unrestricted (free, no time restriction)
- **Time Limited Free** (Ex: 2hr parking across study area)
- Time Limited Paid (Ex: Colfax parking meters)
- Disability Parking
- Residential/Tenant Parking Only
- Customer/Employee Parking Only
- Loading Only
- Car Share Parking Only
- EV Charging Parking Only
- Other (Restricted/Unrestricted)



## Methodology

- Some parking types are not included in this presentation due to low amounts of assigned spaces (EV Charging/Car Share/Etc)
- Some off-street parking lots are not available to staff & volunteers
  - Examples: Sie Film Center garage, District 6 Police Station, below ground residential parking garages, etc





\*City of Denver Curbside Access Plan\*





#### On Street Parking Capacity & Usage - Broadway to Colorado



#### Off-Street Parking Availability & Usage - Broadway to Colorado





|                          | Available<br>Space | In Use | Usage<br>Rate |
|--------------------------|--------------------|--------|---------------|
| Argonaut Lot             | 139                | 57     | 41%           |
| State of<br>Colorado Lot | 139                | 33     | 24%           |
| Carla<br>Madison         | 123                | 112    | 91%           |

|                                          | Available<br>Space | In Use | Usage<br>Rate |
|------------------------------------------|--------------------|--------|---------------|
| Colfax & Grant Paid Lot                  | 114                | 14     | 12%           |
| Upper Colfax Business<br>Center Paid Lot | 92                 | 13     | 1