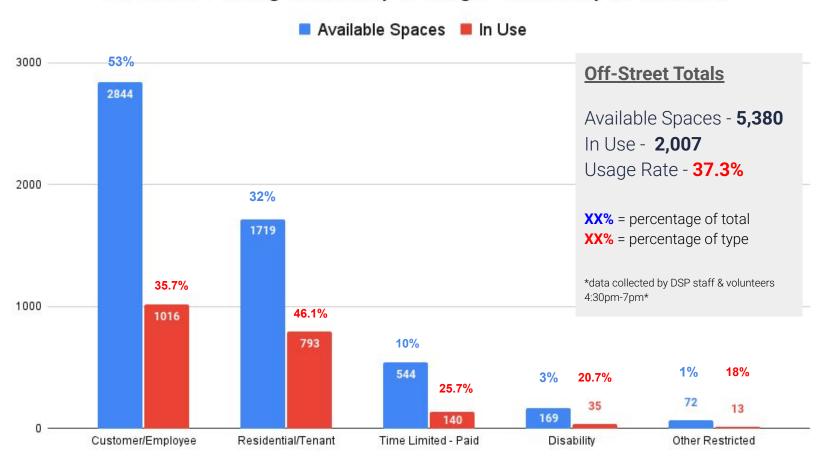

#### Off-Street Parking Availability & Usage - Broadway to Colorado

|                          | Available<br>Space | In Use | Usage<br>Rate |
|--------------------------|--------------------|--------|---------------|
| Argonaut Lot             | 139                | 57     | 41%           |
| State of<br>Colorado Lot | 139                | 33     | 24%           |
| Carla<br>Madison         | 123                | 112    | 91%           |